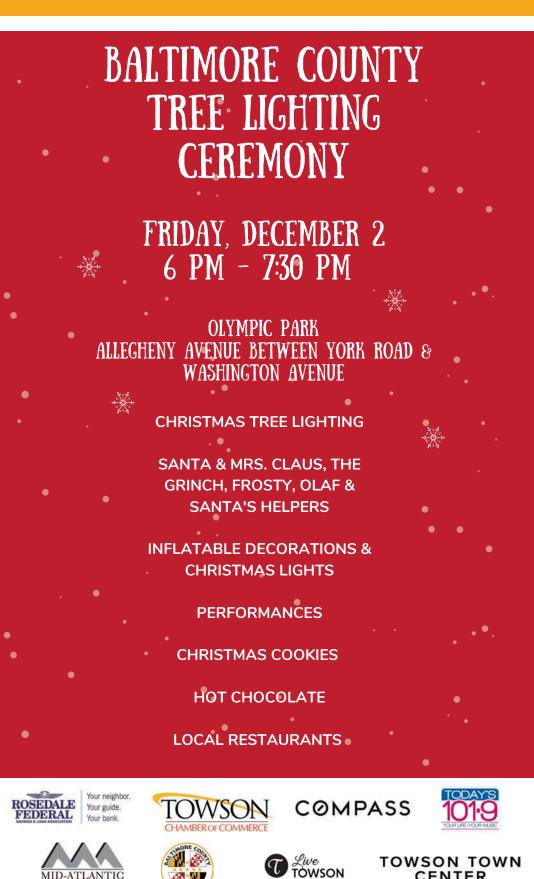

Holiday Events 202

11/24: ThanksGiving Eve-Open til 2am 11/25: Loyola Turkey Bowl Tailgate- 7am 12/2: Towson Christmas Tree Lighting -7pm 12/3: Breakfast with the Grinch: 9am & 11am 12/7: Cvp Holiday Family Fun Night 12/9: Fire & Ice- 6pm-9pm 12/11: Pets with Santa: 11am 12/11: Ladies Shopping Event- 10am-4pm 12/14: Towson Cookie Crawl: 5pm-8pm