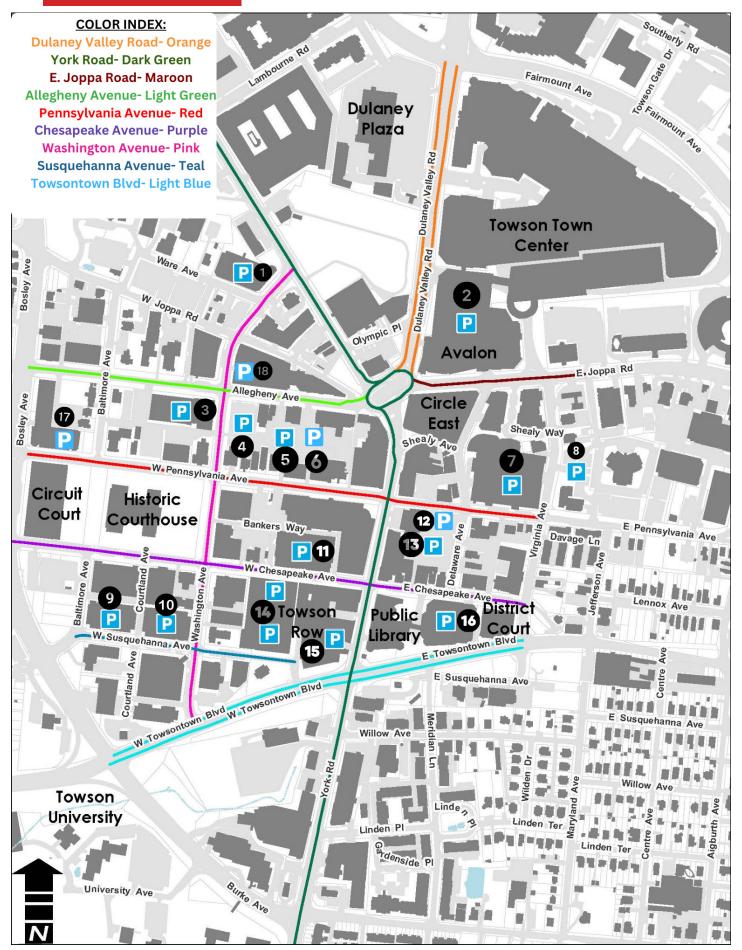

#### **PARKING**

- (1) Tolbert Parking Garage 108 Ware Ave.
- (2) Circle East Garage 1 E. Joppa Road
- (3) 111 Allegheny Avenue Garage
- (4) Washington Avenue Lot 35/37 Allegheny Ave
- (5) 27 Allegheny Avenue Lot
- (6) 21 Allegheny Avenue Lot
- (7) Towson Square Garage 505 Virginia Ave.
- (8) Virginia Towers Lot 500 Virginia Ave
- (9) Baltimore Ave. Garage 110 W. Susquehanna Ave.
- (10) Washington Ave. Garage 100 W. Susquehanna Ave.
- (11) Towson Commons Garage 1 W. Pennsylvania Ave.
- (12) Delaware Ave Parking Lot 5 E. Pennsylvania Ave.
- (13) McCrystal Parking Lot 409 Delaware Ave.
- (14) Towson Row Garage 22 W. Susquehanna Ave.
- (15) The York Garage 301 York Road
- (16) Library Parking Garage 115 E. Towsontown Blvd.
- (17) Court Towers Garage
- (18) Penthouse Parking Garage

# **Towson Map**