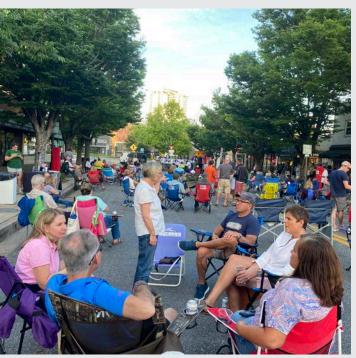

# **Feet on the Street**

Every First Friday night from June through August, the Towson Chamber hosts a block party on Allegheny Avenue between Washington Avenue and York Road. From 6:30 – 9:30 p.m., the street is jumping with live music, great food, and a moon bounce and face painting for the children to enjoy. The Chamber also sells beer, wine, and cocktails to help cover costs. Our great little shops are open for you to browse for those one-of-a-kind items. It's a great time for the young and the young at heart.

# **Allegheny Avenue**

Allegheny Avenue is a bustling street that offers a variety of dining options to residents and visitors. Towson is known for its vibrant food scene, so you can expect to find a diverse range of restaurants, cafes, and eateries along Allegheny Avenue. Dine at Red Pepper Sichuan Bistro, Banditos Tacos & Tequilla and Silks Sports Bar. Grab something quick to eat at Underground Pizza, Burger Bros, Towson Pizzeria, and a Towson favorite THB Bagelry & Deli. Allegheny Avenue is also home to Roggenart European Bakery, Bistro & Cafe. In the summertime, Allegheny Avenue comes alive with the vibrant "Feet on the Street" concert series.